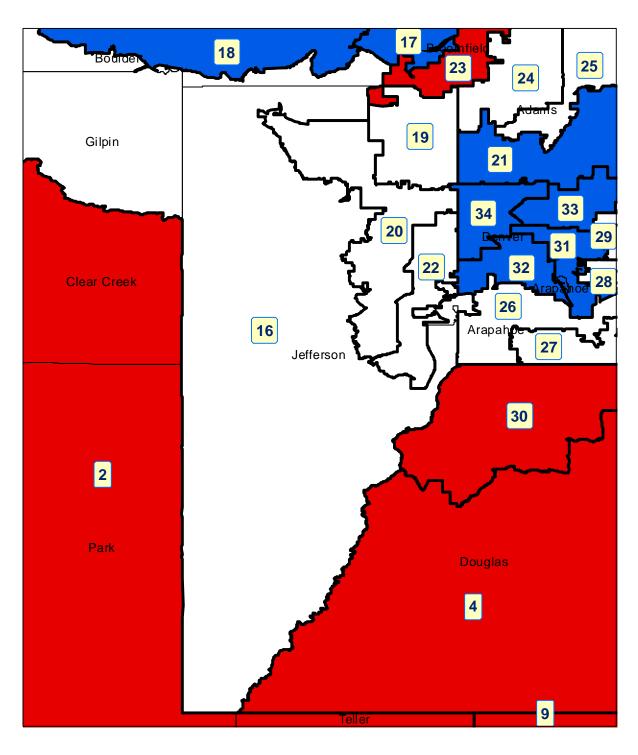

#### Senate Resubmitted Plan - Jefferson County SAFE DISTRICTS AND COMPETITIVE DISTRICTS

## Senate Resubmitted Plan - Denver Metro Area SAFE DISTRICTS AND COMPETITIVE DISTRICTS