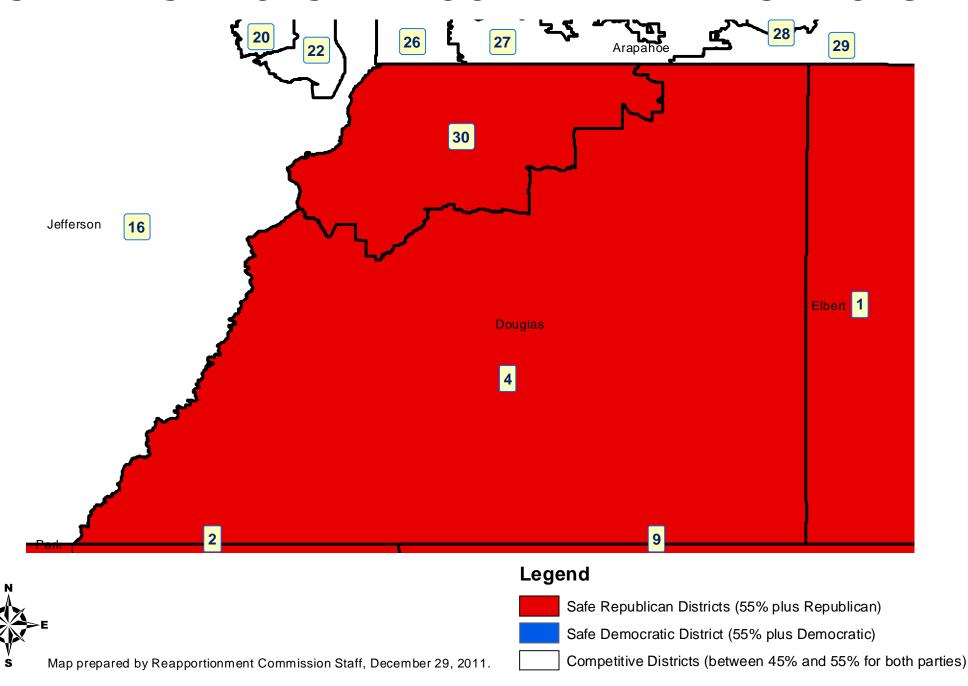

## Senate Resubmitted Plan - Douglas County SAFE DISTRICTS AND COMPETITIVE DISTRICTS