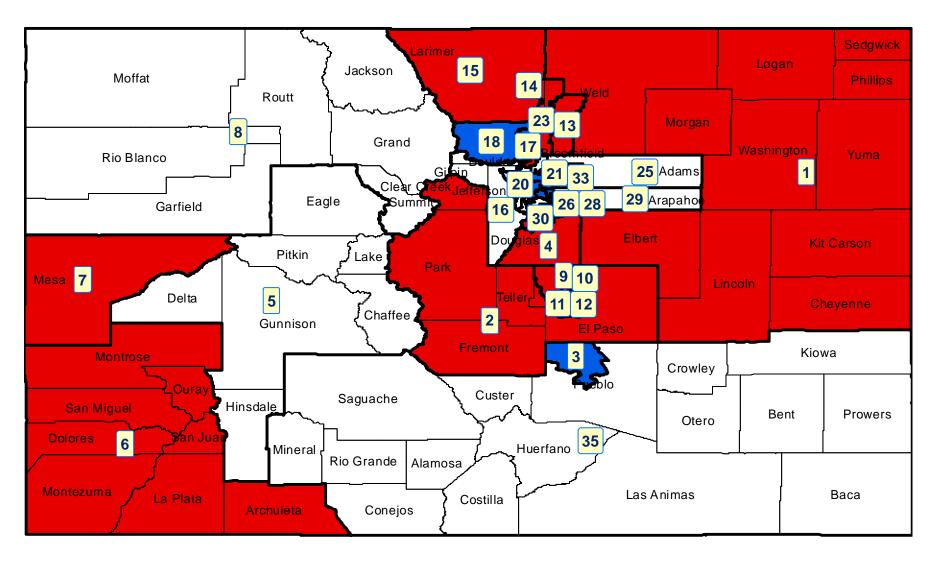

## Senate Resubmitted Plan - Statewide Map SAFE DISTRICTS AND COMPETITIVE DISTRICTS

#### Legend

Safe Republican Districts (55% plus Republican)

Safe Democratic District (55% plus Democratic)

Competitive Districts (between 45% and 55% for both parties)