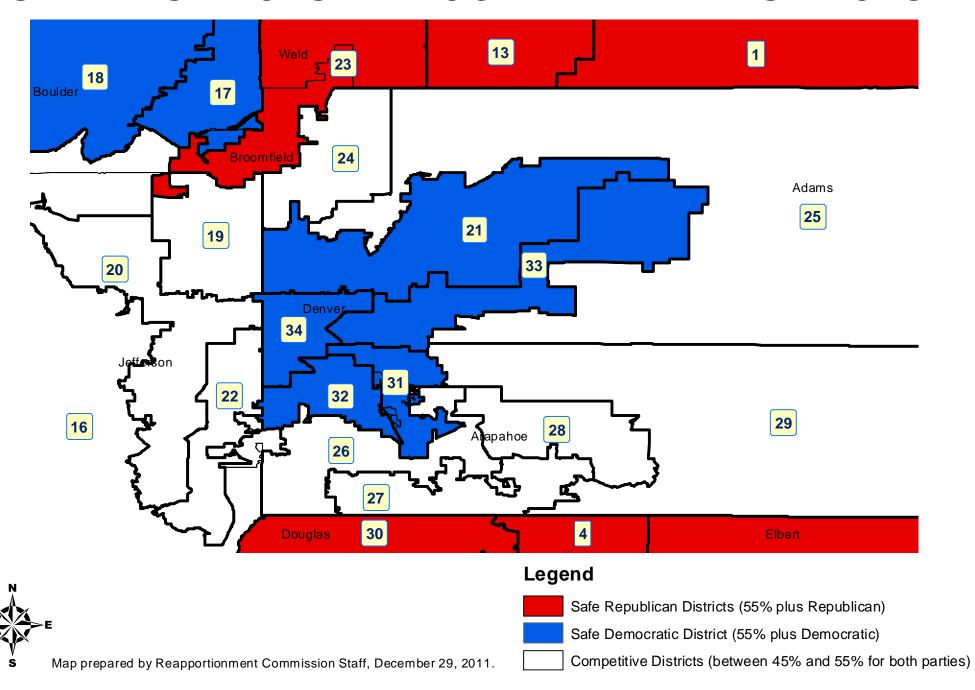

## Senate Resubmitted Plan - Denver Metro Area SAFE DISTRICTS AND COMPETITIVE DISTRICTS