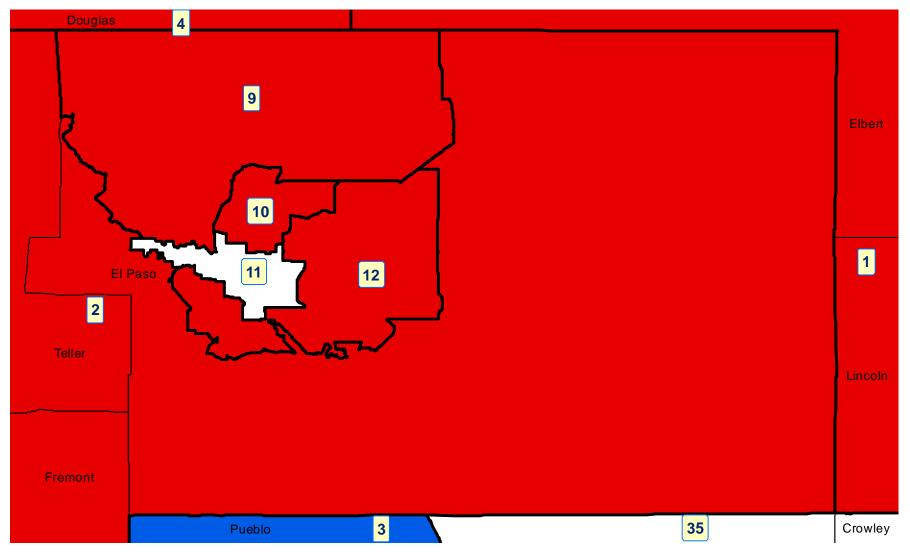

#### Senate Resubmitted Plan - El Paso County SAFE DISTRICTS AND COMPETITIVE DISTRICTS

Legend

Safe Republican Districts (55% plus Republican)

Safe Democratic District (55% plus Democratic)

Competitive Districts (between 45% and 55% for both parties)