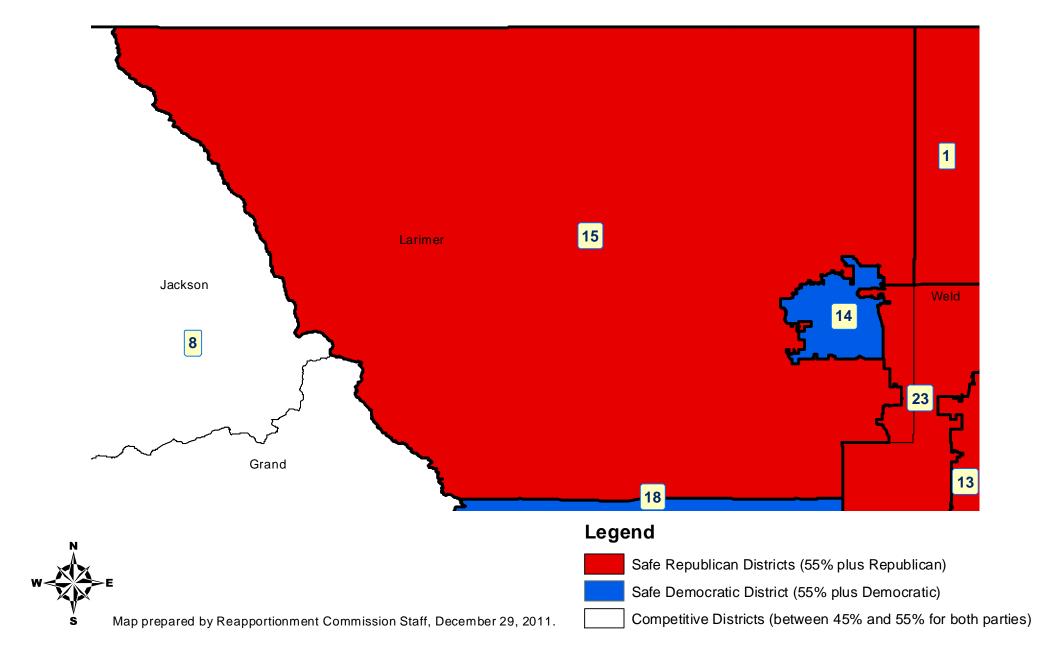

## Senate Resubmitted Plan - Larimer County SAFE DISTRICTS AND COMPETITIVE DISTRICTS