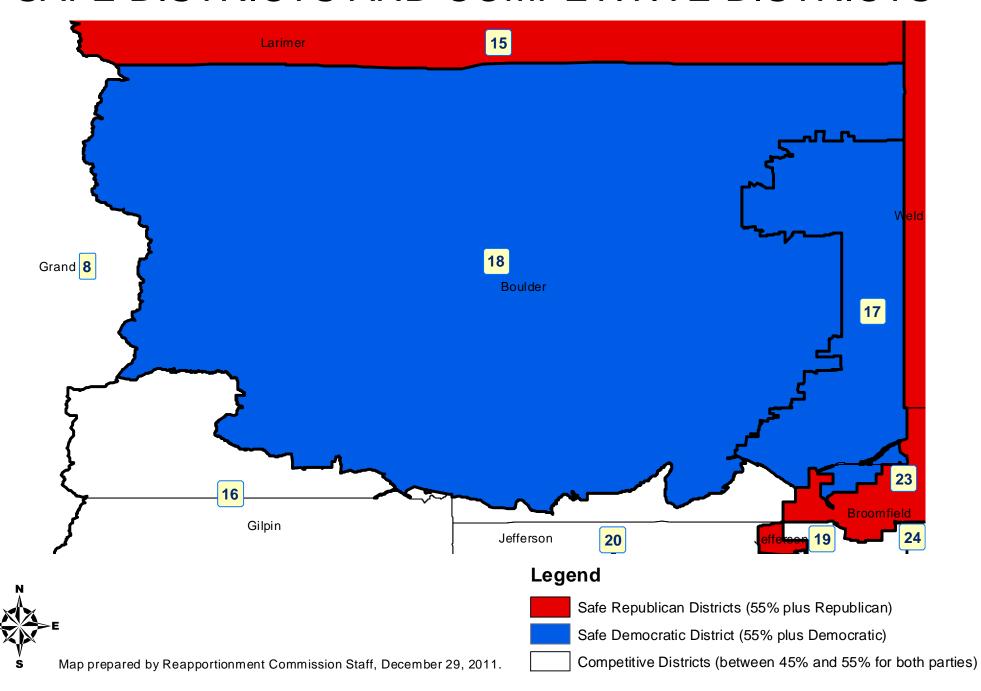

# Senate Resubmitted Plan - Boulder County SAFE DISTRICTS AND COMPETITIVE DISTRICTS