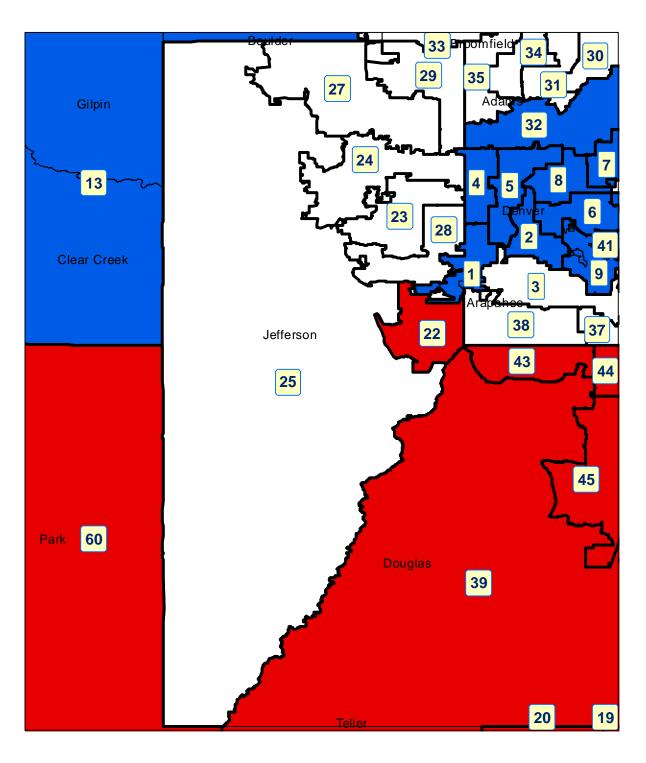

### House Resubmitted Plan - Jefferson County SAFE DISTRICTS AND COMPETITIVE DISTRICTS