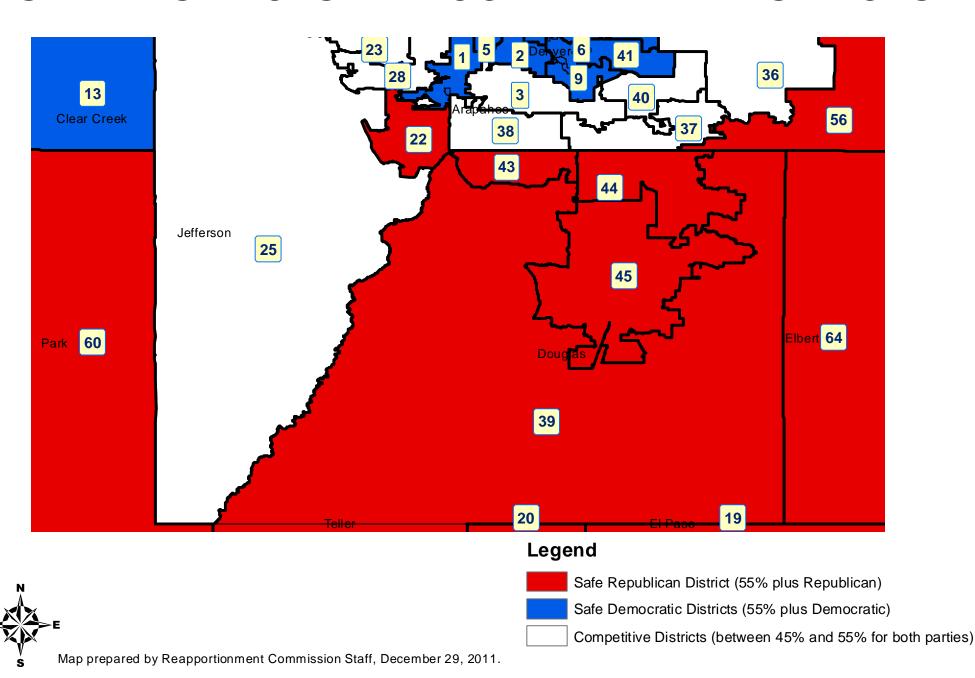

### House Resubmitted Plan - Douglas County SAFE DISTRICTS AND COMPETITIVE DISTRICTS