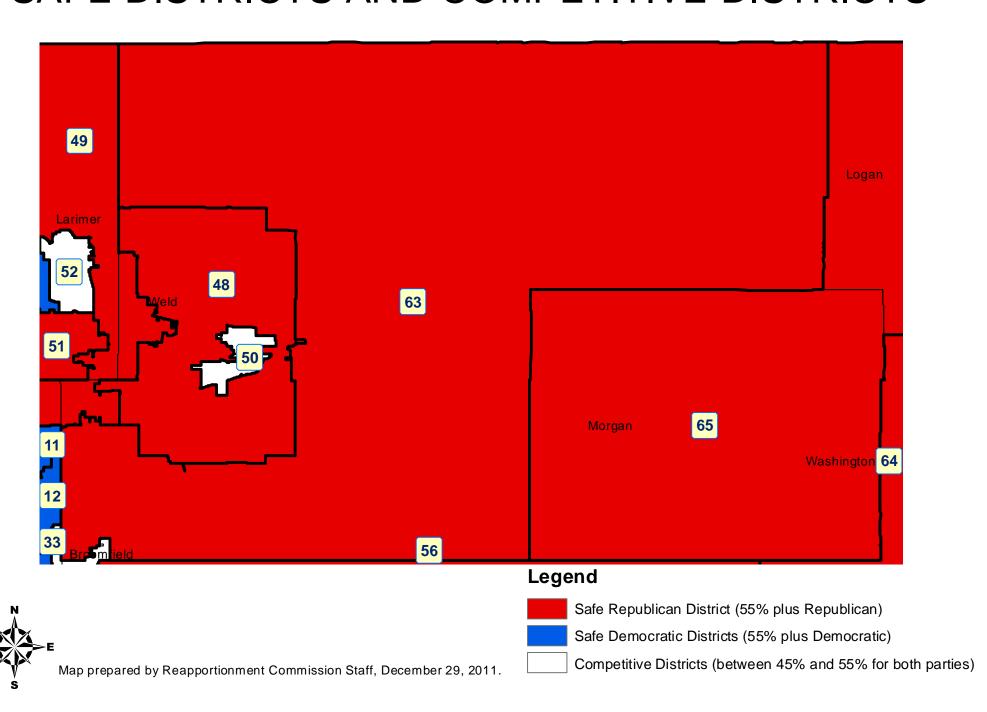

## House Resubmitted Plan - Weld County SAFE DISTRICTS AND COMPETITIVE DISTRICTS