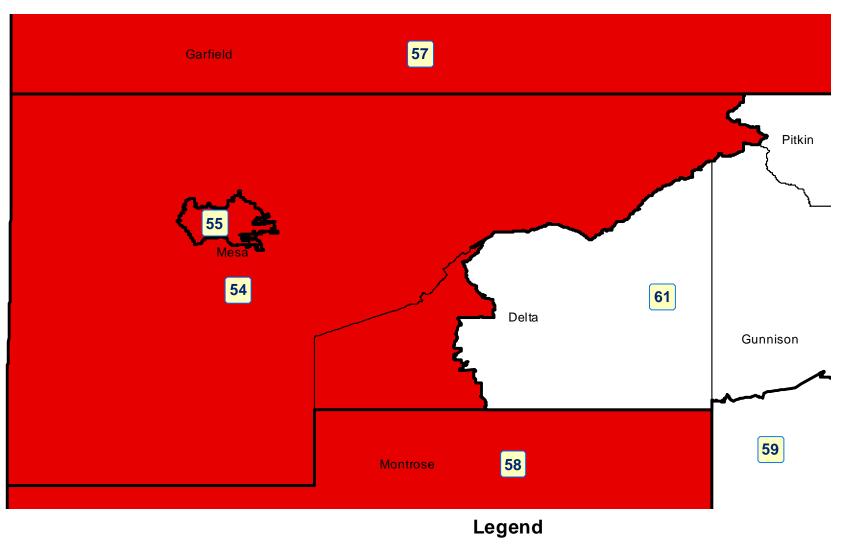

## House Resubmitted Plan - Mesa County SAFE DISTRICTS AND COMPETITIVE DISTRICTS

Safe Republican District (55% plus Republican)

Safe Democratic Districts (55% plus Democratic)

Competitive Districts (between 45% and 55% for both parties)