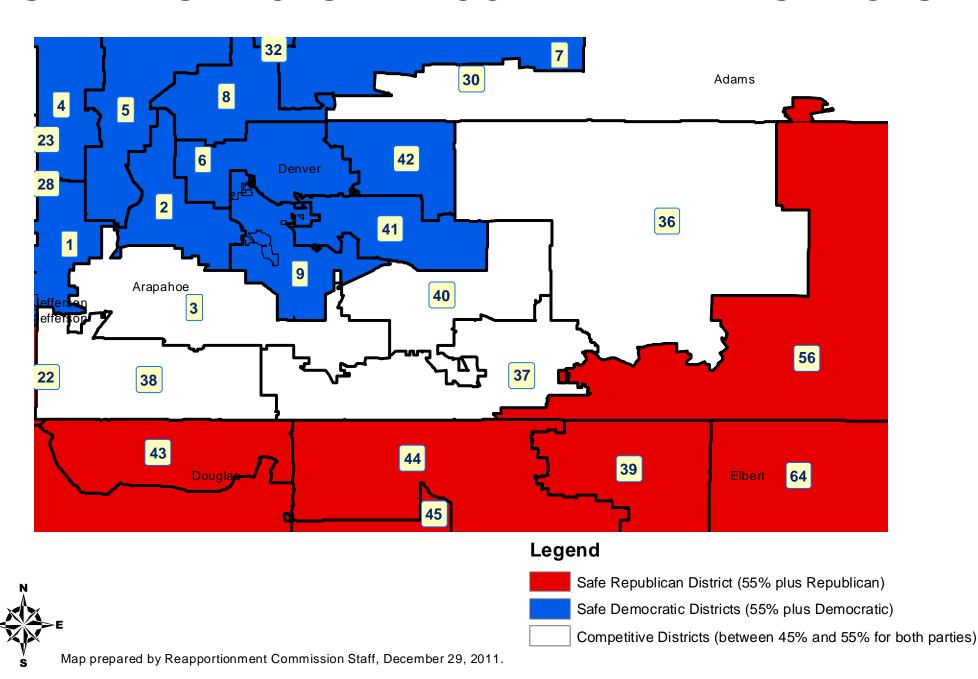

## House Resubmitted Plan - Statewide Map SAFE DISTRICTS AND COMPETITIVE DISTRICTS

#### Legend

Safe Republican District (55% plus Republican)

Safe Democratic Districts (55% plus Democratic)

Competitive Districts (between 45% and 55% for both parties)