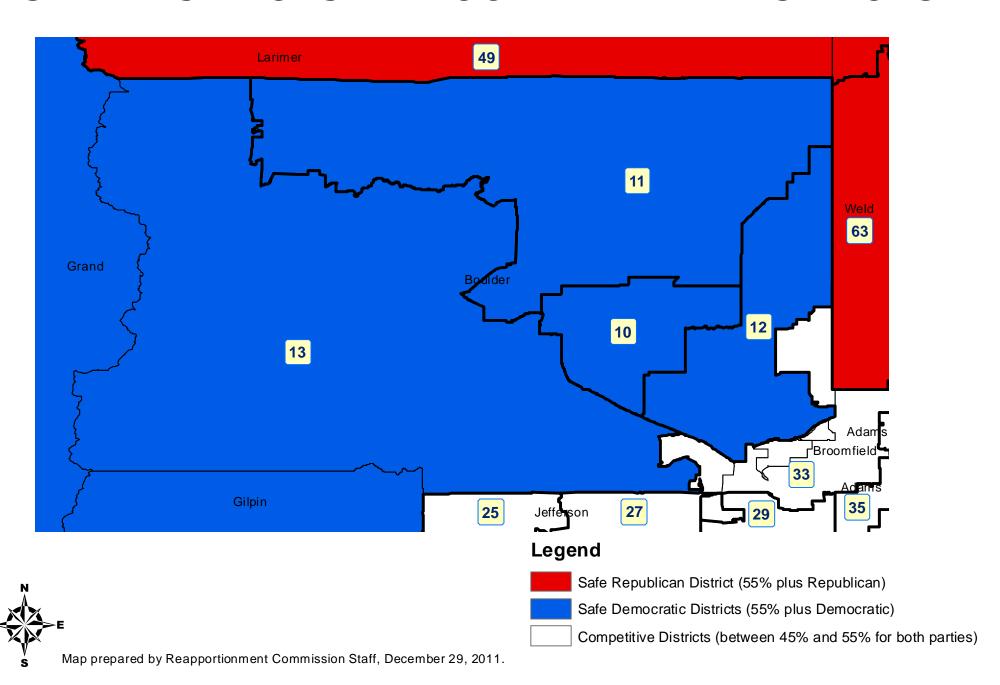

## House Resubmitted Plan - Boulder County SAFE DISTRICTS AND COMPETITIVE DISTRICTS