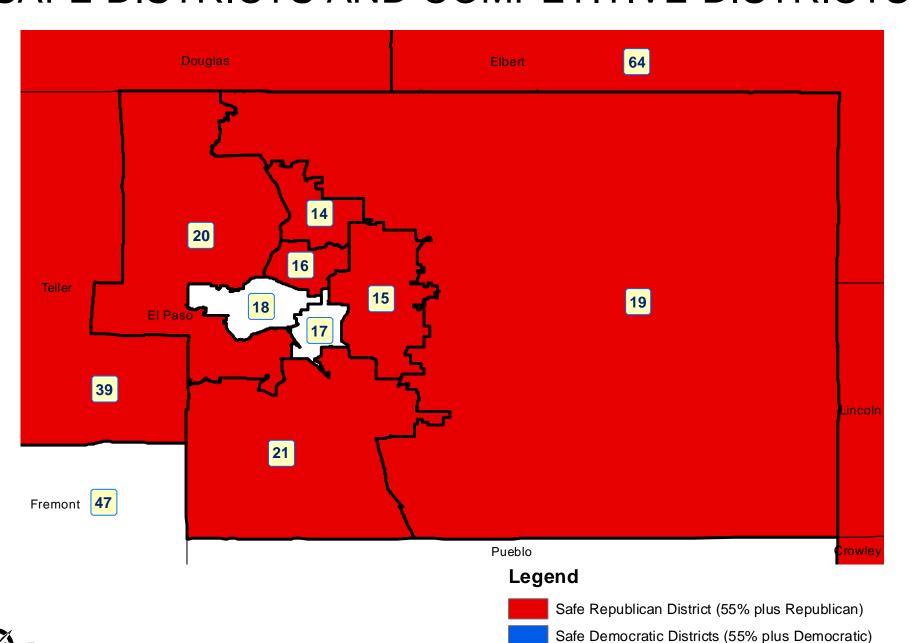

# House Resubmitted Plan - El Paso County SAFE DISTRICTS AND COMPETITIVE DISTRICTS

Map prepared by Reapportionment Commission Staff, December 29, 2011.

Competitive Districts (between 45% and 55% for both parties)