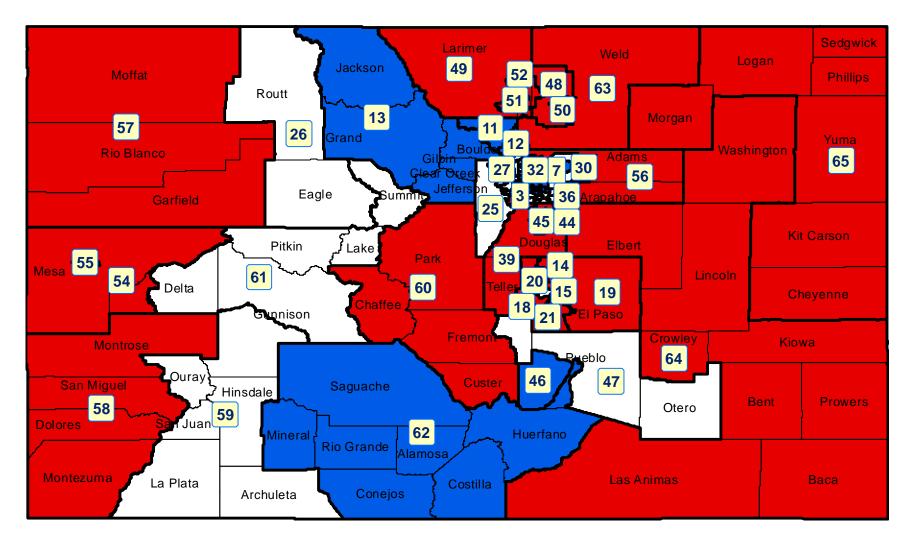

## House Resubmitted Plan - Statewide Map SAFE DISTRICTS AND COMPETITIVE DISTRICTS

#### Legend

Safe Republican District (55% plus Republican)

Safe Democratic Districts (55% plus Democratic)

Competitive Districts (between 45% and 55% for both parties)