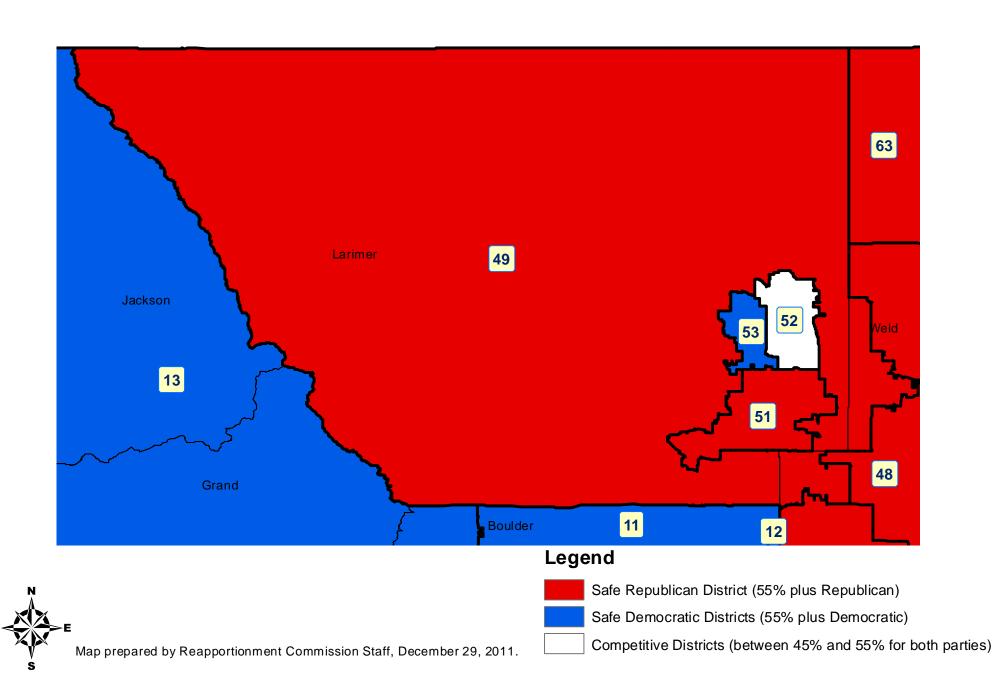

## House Resubmitted Plan - Larimer County SAFE DISTRICTS AND COMPETITIVE DISTRICTS