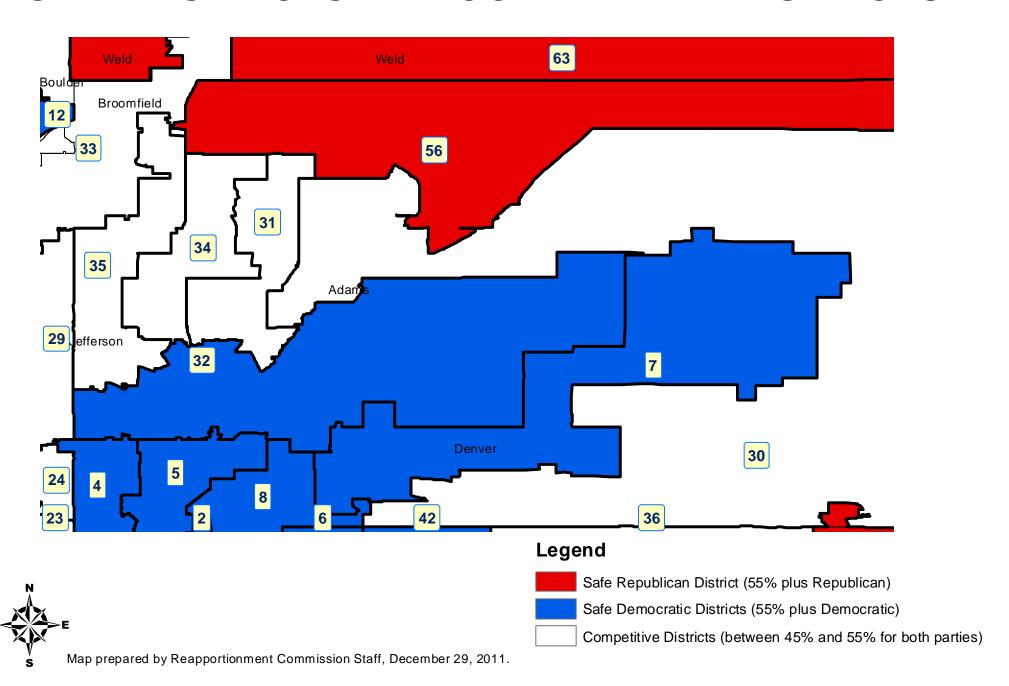

## House Resubmitted Plan - Weld County SAFE DISTRICTS AND COMPETITIVE DISTRICTS