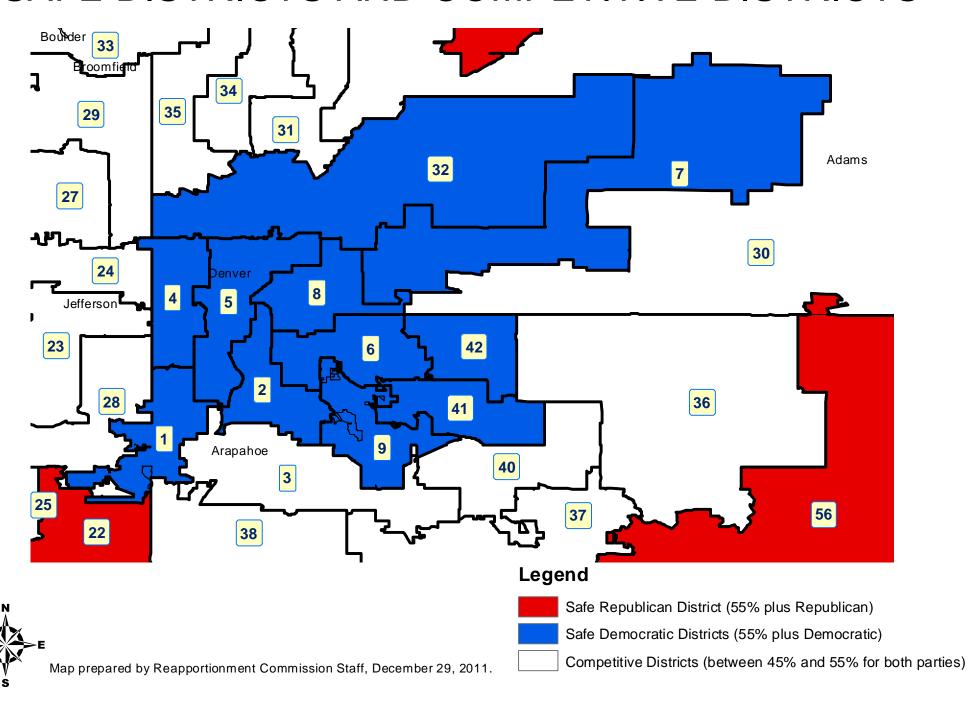

# House Resubmitted Plan - Denver Metro Area SAFE DISTRICTS AND COMPETITIVE DISTRICTS